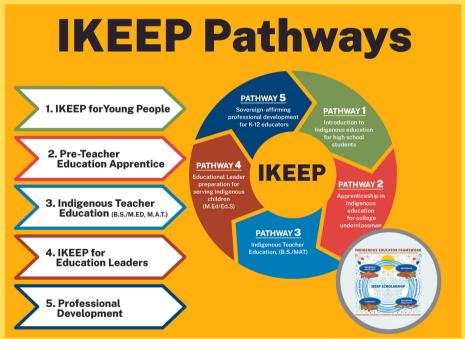

## IKEEP

#### WHAT

Professional
Development series
for education leaders,
to increase the
amount of qualified
and culturally
competent teachers
and educational
leaders serving Idaho's
American Indian
students

### WHO

Partnering schools affiliated with Indigenous education leadership cohort participants

Employees of a school or district in Idaho

#### WHEN

One (1) Summer educational leadership summit

Two (2) online webinars

Up to four (4) on-site professional development opportunities for partnering schools

SIGN UP FOR OUR <u>MAILING LIST</u> FOR MORE INFORMATION. REGISTRATION INFORMATION WILL BE POSTED AS AVAILABLE